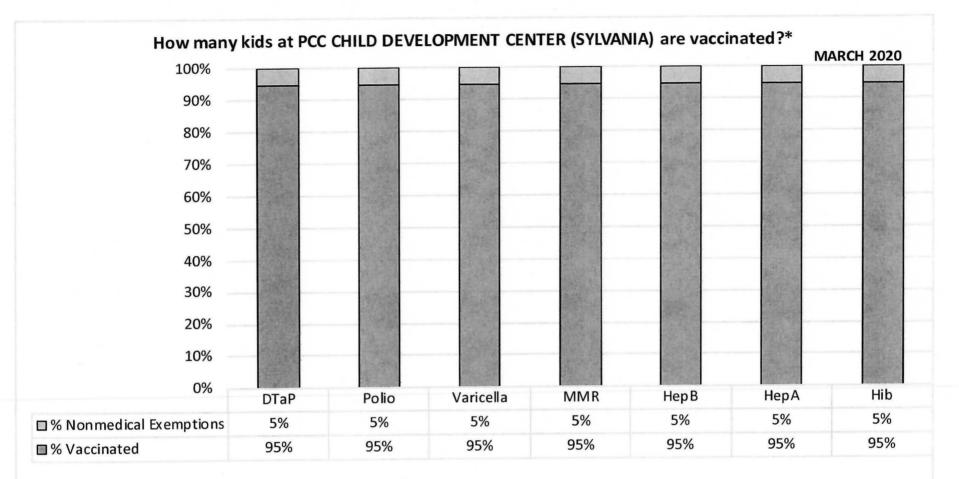

Number of children at the school\*\*: 38

Percent of children with no immunization or exemption record: 0%

Percent of children with a medical exemption for one or more vaccine(s): 0%

\* Not all immunizations are required for all grades. These numbers may not total 100% if some children have medical exemptions, or are incomplete or in process with immunizations but do not need an exemption because they are on schedule.

\*\*There is/are also 0 child (ren) enrolled for whom immunizations are not required to be reported because their records are tracked by another site or they attend fewer than 5 days per year.

\*\*There is/are also 9 child(ren) 18 months of age or younger who are not required to be finished with their pre-school vaccines because of their age.