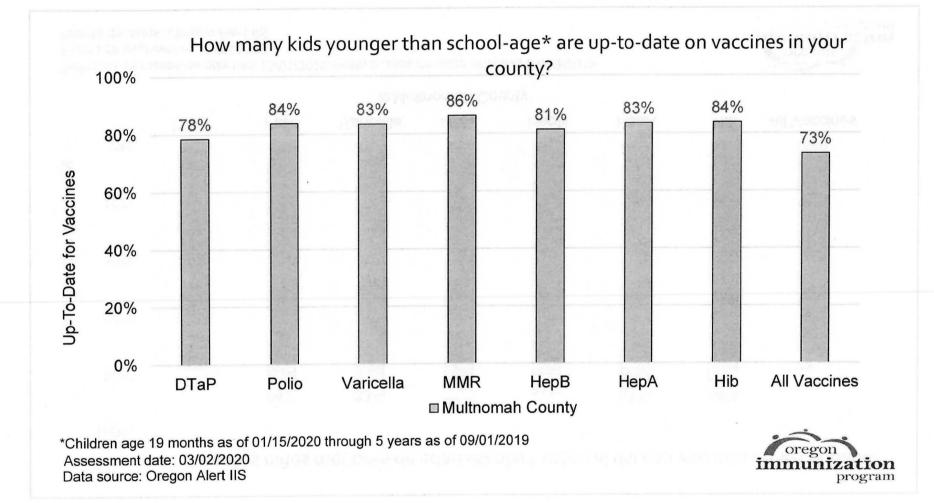

Number of children at the school\*\*: 38

Percent of children with no immunization or exemption record: 0%

Percent of children with a medical exemption for one or more vaccine(s): 0%

\* Not all immunizations are required for all grades. These numbers may not total 100% if some children have medical exemptions, or are incomplete or in process with immunizations but do not need an exemption because they are on schedule.

\*\*There is/are also 0 child (ren) enrolled for whom immunizations are not required to be reported because their records are tracked by another site or they attend fewer than 5 days per year.

\*\*There is/are also 9 child(ren) 18 months of age or younger who are not required to be finished with their pre-school vaccines because of their age.