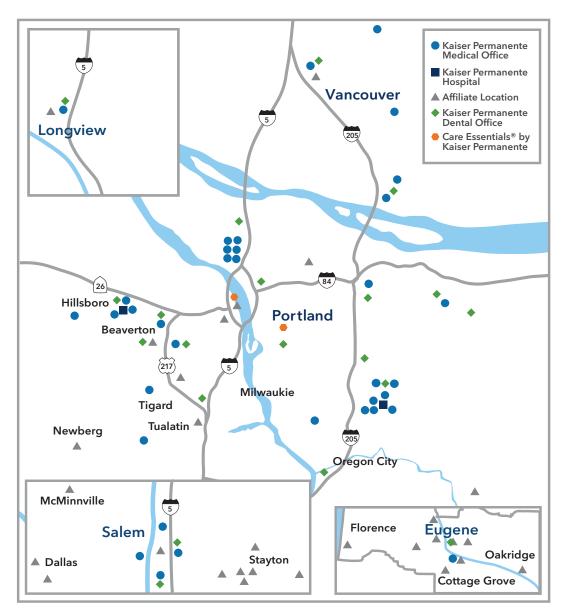

## WHERE TO FIND CARE Oregon and Southwest Washington

We provide quality care to more than 600,000 members in Oregon and Southwest Washington. Our service area extends from Eugene, Oregon, to Longview, Washington, and includes 2 Kaiser Permanente hospitals and 36 medical offices. We offer dental care at 21 convenient locations. We also have a robust network of affiliated providers for routine, urgent, or emergency care.

For quick and easy care, including prescriptions, try a scheduled phone or video visit or an e-visit. Learn more at kp.org/telehealth/nw.

Facility information current as of September 2019.

Go to **kp.org/locations** to see all our current locations and to find the facility closest to you. Or call Member Services at **1-800-813-2000** (TTY **711**).